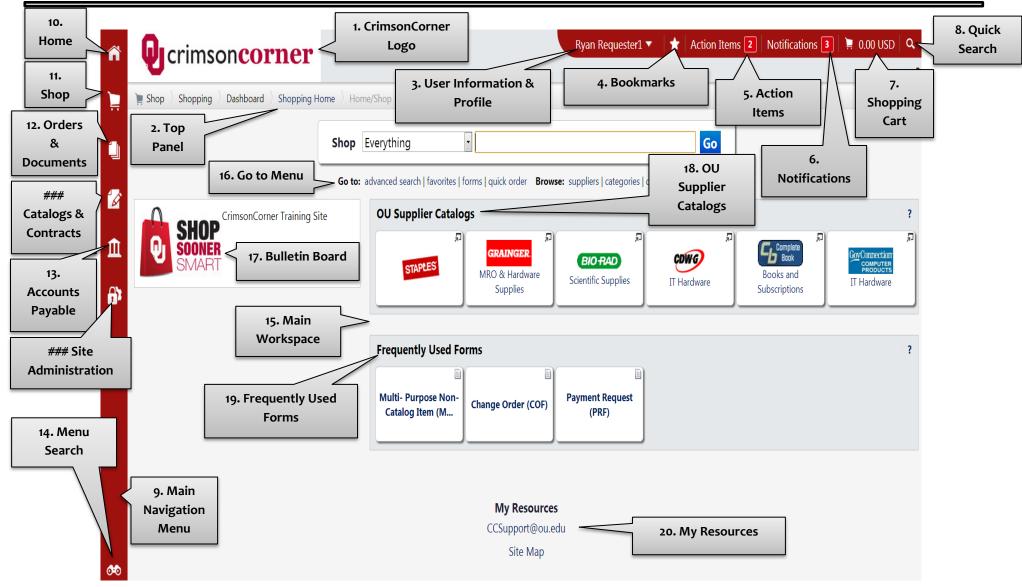

| 1.  | CrimsonCorner Logo              | This icon returns you to the Home/Shop page from anywhere in the site.                                                         |
|-----|---------------------------------|--------------------------------------------------------------------------------------------------------------------------------|
| 2.  | Top Panel                       | This section will constantly display as you move throughout the site.                                                          |
| -   | •                               |                                                                                                                                |
| 3.  | User Information and<br>Profile | This section will reflect your name, allow you to access your profile and show you any recently completed actions.             |
| 4.  | Bookmarks                       | This icon can be used to access frequently accessed pages in CrimsonCorner.                                                    |
| 5.  | Action Items                    | This section will show you any pending items that you may need to take action on.                                              |
| 6.  | Notifications                   | This section will alert you to any pending issues like approvals, error messages and the like.                                 |
| 7.  | Shopping Cart                   | This section shows your active shopping cart and the total value of the cart.                                                  |
| 8.  | Quick Search                    | This section allows you to quickly search for documents.                                                                       |
| 9.  | Main Navigation Menu            | This is the main navigation menu that you will use to move throughout the site.                                                |
| 10. | Home                            | This icon returns you to the Home/Shop page from anywhere in the site.                                                         |
| 11. | Shop                            | This section allows you to access the same functions as the main workspace including the shopping search and browsing options. |
| 12. | Orders & Documents              | This section allows you to search previous orders and export those results.                                                    |
| 13. | Catalogs & Contracts            | This section is not currently being utilized.                                                                                  |
| 14. | Accounts Payable                | This section allows you to search for invoices or receipts and check the payment status on invoices.                           |
| 15. | Site Administration             | This section allows for a more advanced supplier search.                                                                       |
| 16. | Menu Search                     | This section will allow you to search for other sections within CrimsonCorner.                                                 |
| 17. | Main Workspace                  | This is the main workspace of CrimsonCorner.                                                                                   |
| 18. | Go To Menu                      | This section quickly links you to favorites, forms and other shopping categories.                                              |
| 19. | Bulletin Board                  | This section provides important information about CrimsonCorner.                                                               |
| 20. | OU Supplier Catalogs            | This section allows you to access the catalogs of OU suppliers.                                                                |
| 21. | Frequently Used Forms           | This section will allow you to access frequently used forms in CrimsonCorner.                                                  |
| 22. | My Resources                    | This section will display contact information for assistance with CrimsonCorner.                                               |